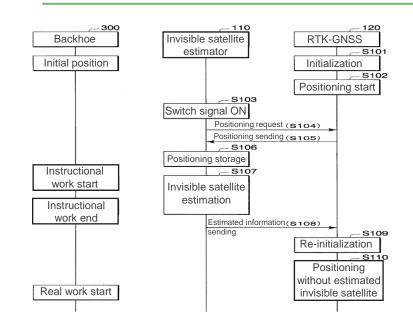

### Determine positioning and location without the use of invisible satellite

#### Overview

Currently, satellite positioning method using signal emitted from satellite is known to determine the location of an object. Construction equipment such as backhoe and dump truck changes its position and posture. For example, a dump truck changes its posture with the angle of his cargo bed change. As a result, construction equipment with such changing position and posture may not be able to continue the position determination process.

This invention is able to continue the process of determining one object's position even if this object changes its posture. In determining the position of an object using signal emitted from satellite, the invention determines the position of the object without using signal emitted from invisible satellite that may not be able to receive direct waves when the object's posture changes. This improves the accuracy of position information even when one object's posture changes.