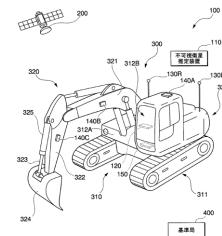

# Satellite positioning method, device, system and construction equipment

Positioning process continues even if the object posture is changed

100. Satellite positioning system
110. Invisible satellite estimator
130L/R. Antenna
140A/B/C. Inertial measurement device
150. Foot switch 200. Satellite
300. Backhoe 310. Main body
311. Lower driving body
312. Upper rotating body
312A. Rotating frame 312B. Cab
320. Backhoe attachment
321. Boom 322. Arm 323. Bucket link
324. Bucket 325. Bucket cylinder
400. Reference station

#### Overview

Currently, satellite positioning method using signal emitted from satellite is known to determine the location of an object. Construction equipment such as backhoe and dump truck changes its position and posture. For example, a dump truck changes its posture with the angle of his cargo bed change. As a result, construction equipment with such changing position and posture may not be able to continue the position determination process.

This invention is able to continue the process of determining one object's position even if this object changes its posture. In determining the position of an object using signal emitted from satellite, the invention determines the position of the object without using signal emitted from invisible satellite that may not be able to receive direct waves when the object's posture changes. This improves the accuracy of position information even when one object's posture changes.

#### **Product Application**

- Dump truck, backhoe and other construction equipment
- Machine that changes position and orientation