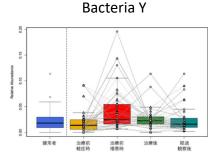

## Association of bacterial X/Y/Z with IBS exacerbations

#### Bacteria Z

In patients with exacerbated IBS, Bacteria Y are increased and decreased Bacteria X/Z