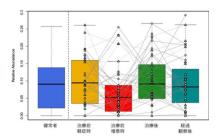

## Association of bacterial X/Y/Z with IBS exacerbations

#### Bacteria Z

In patients with exacerbated IBS, Bacteria Y are increased and decreased Bacteria X/Z