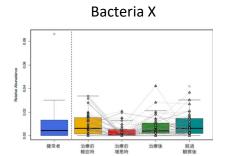

## Association of bacterial X/Y/Z with IBS exacerbations

#### Bacteria Z

In patients with exacerbated IBS, Bacteria Y are increased and decreased Bacteria X/Z